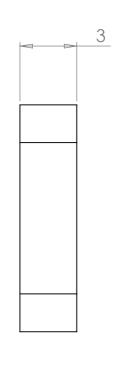

NOTE: BEAD BLAST CLEAR ANODISED, FREE FROM SCRATCHES AND MACHINING MARKS.

| DIMENSIO                                                                   | THERWISE SPECIFIED NS ARE IN MILLIME |                   | FINISH: |            | DEBUR AND<br>BREAK SHARP |              | DO NOT SCALE DRAWING |        | REVISION   |    |
|----------------------------------------------------------------------------|--------------------------------------|-------------------|---------|------------|--------------------------|--------------|----------------------|--------|------------|----|
| SURFACE FINISH: TOLERANCES: SEE DIM'S LINEAR: SEE DIM'S ANGULAR: SEE DIM'S |                                      |                   |         |            | EDGES                    |              |                      |        |            |    |
|                                                                            | NAME                                 | SIGN              | NATURE  | DATE       | AIA                      | -            | TITLE:               |        |            |    |
| DRAWN                                                                      |                                      |                   |         |            | <b>ANDORNOT</b>          |              |                      |        |            |    |
| CHK'D APPV'D                                                               |                                      |                   |         | Belt Clamp |                          |              |                      |        |            |    |
|                                                                            |                                      |                   |         | www andor  | not co uk                | DOII CIAITIP |                      |        |            |    |
| MFG                                                                        |                                      | www.andornot.co.u |         | 101.CO.UK  |                          |              |                      |        |            |    |
| Q.A                                                                        |                                      |                   |         |            | MATERIAL:                |              | DWG NO.              | 1 00 1 | 2.4        | A3 |
|                                                                            |                                      |                   |         |            | Alumini                  |              | 1-00134              |        | <b>34</b>  |    |
|                                                                            |                                      |                   |         |            |                          |              |                      |        |            |    |
|                                                                            |                                      |                   |         |            | WEIGHT:                  |              | SCALE:5:1            | SH     | EET 1 OF 1 |    |