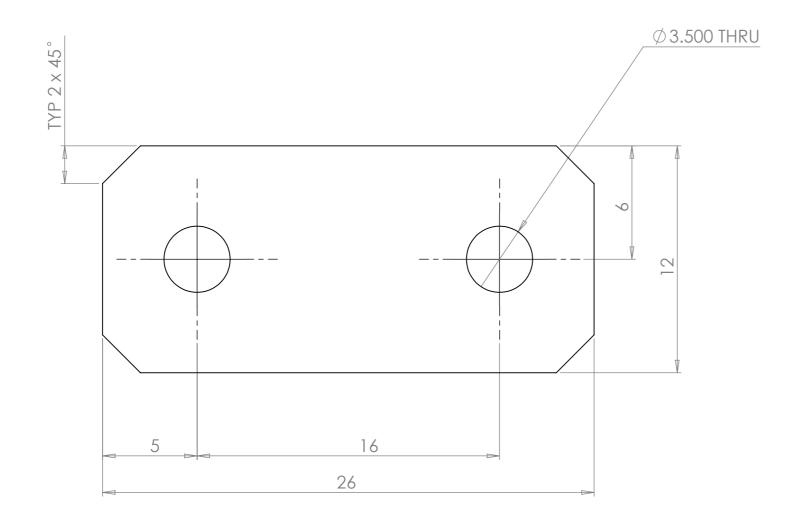

NOTE: BEAD BLAST CLEAR ANODISED, FREE FROM SCRATCHES AND MACHINING MARKS.

| DIMENSIO                                                                   | THERWISE SPECIFIED NS ARE IN MILLIME |                   | FINISH: |            | DEBUR AND<br>BREAK SHARP |              | DO NOT SCALE DRAWING |        | REVISION   |    |
|----------------------------------------------------------------------------|--------------------------------------|-------------------|---------|------------|--------------------------|--------------|----------------------|--------|------------|----|
| SURFACE FINISH: TOLERANCES: SEE DIM'S LINEAR: SEE DIM'S ANGULAR: SEE DIM'S |                                      |                   |         |            | EDGES                    |              |                      |        |            |    |
|                                                                            | NAME                                 | SIGN              | NATURE  | DATE       | AIA                      | -            | TITLE:               |        |            |    |
| DRAWN                                                                      |                                      |                   |         |            | <b>ANDORNOT</b>          |              |                      |        |            |    |
| CHK'D APPV'D                                                               |                                      |                   |         | Belt Clamp |                          |              |                      |        |            |    |
|                                                                            |                                      |                   |         | www andor  | not co uk                | DOII CIAITIP |                      |        |            |    |
| MFG                                                                        |                                      | www.andornot.co.u |         | 101.CO.UK  |                          |              |                      |        |            |    |
| Q.A                                                                        |                                      |                   |         |            | MATERIAL:                |              | DWG NO.              | 1 00 1 | 2.4        | A3 |
|                                                                            |                                      |                   |         |            | Alumini                  |              | 1-00134              |        | <b>34</b>  |    |
|                                                                            |                                      |                   |         |            |                          |              |                      |        |            |    |
|                                                                            |                                      |                   |         |            | WEIGHT:                  |              | SCALE:5:1            | SH     | EET 1 OF 1 |    |