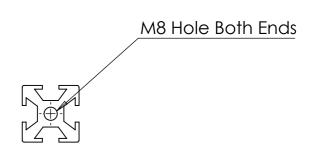

Supplier: Motedis Profile 30x30 B-Type Slot 8

| UNLESS OTHERWISE SPECIFIED: DIMENSIONS ARE IN MILLIMETERS SURFACE FINISH: TOLERANCES: SEE DIM'S LINEAR: SEE DIM'S ANGULAR: SEE DIM'S |  |     |        |      |                     | DEBUR AND<br>BREAK SHARP<br>EDGES | DC                  | O NOT SCALE DRAWING | REVISION  |   |
|--------------------------------------------------------------------------------------------------------------------------------------|--|-----|--------|------|---------------------|-----------------------------------|---------------------|---------------------|-----------|---|
|                                                                                                                                      |  | SIG | NATURE | DATE | ALID AND            | ORNOT                             | TITLE:              |                     |           |   |
|                                                                                                                                      |  |     |        |      | M AND               |                                   |                     | Extrusion upright   |           |   |
|                                                                                                                                      |  |     |        |      | www.andori          |                                   | LXIIO3IOIT OPIIGITI |                     |           |   |
| MFG                                                                                                                                  |  |     |        |      |                     |                                   |                     |                     |           |   |
| Q.A                                                                                                                                  |  |     |        |      | MATERIAL: Aluminium | nium                              | 1-00089             |                     | 20        | A |
|                                                                                                                                      |  | -   |        | -    | Alumini             |                                   | 1-00007             |                     |           | _ |
|                                                                                                                                      |  | _   |        | -    |                     |                                   |                     |                     |           |   |
|                                                                                                                                      |  |     |        |      | WEIGHT:             |                                   | SCALE:1:5           | SHEE                | ET 1 OF 1 |   |