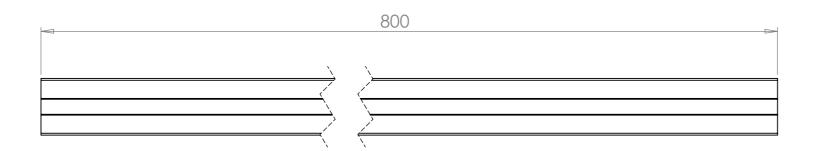

Supplier: Motedis Profile 30x30 B-Type Slot 8

| UNLESS OTHERWISE SPECIFIED: DIMENSIONS ARE IN MILLIMETERS SURFACE FINISH: TOLERANCES: SEE DIM'S LINEAR: SEE DIM'S ANGULAR: SEE DIM'S |  |     |        |      |                     | DEBUR AND<br>BREAK SHARP<br>EDGES | DC                  | O NOT SCALE DRAWING | REVISION  |   |
|--------------------------------------------------------------------------------------------------------------------------------------|--|-----|--------|------|---------------------|-----------------------------------|---------------------|---------------------|-----------|---|
|                                                                                                                                      |  | SIG | NATURE | DATE | ALID AND            | ORNOT                             | TITLE:              |                     |           |   |
|                                                                                                                                      |  |     |        |      | M AND               |                                   |                     | Extrusion upright   |           |   |
|                                                                                                                                      |  |     |        |      | www.andori          |                                   | LXIIO3IOIT OPIIGITI |                     |           |   |
| MFG                                                                                                                                  |  |     |        |      |                     |                                   |                     |                     |           |   |
| Q.A                                                                                                                                  |  |     |        |      | MATERIAL: Aluminium | nium                              | 1-00089             |                     | 20        | A |
|                                                                                                                                      |  | -   |        | -    | Alumini             |                                   | 1-00007             |                     |           | _ |
|                                                                                                                                      |  | _   |        | -    |                     |                                   |                     |                     |           |   |
|                                                                                                                                      |  |     |        |      | WEIGHT:             |                                   | SCALE:1:5           | SHEE                | ET 1 OF 1 |   |