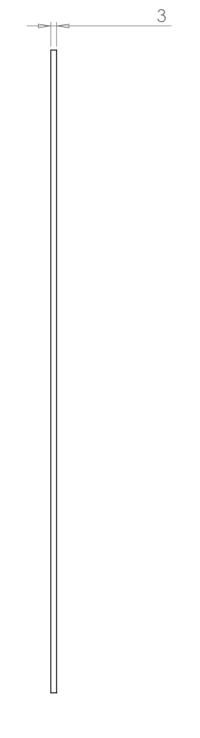

WEIGHT:

This work is licensed under a Creative Commons Attribution - NonCommercial ShareaLike 4.0 Unported license.

| DIMENSIO<br>SURFACE F<br>TOLERANC | CES: SEE DIM's             | FINISH: |      |                 | DEBUR AND<br>BREAK SHARP<br>EDGES | D       | OO NOT SCALE DRAWING | REVISION |    |
|-----------------------------------|----------------------------|---------|------|-----------------|-----------------------------------|---------|----------------------|----------|----|
| LINEAR:<br>ANGULA                 | SEE DIM's<br>AR: SEE DIM's |         |      |                 |                                   |         |                      |          |    |
|                                   | NAME SIG                   | GNATURE | DATE | 4.10            |                                   | TITLE:  |                      |          |    |
| DRAWN                             |                            |         |      | <b>ANDORNOT</b> |                                   |         |                      |          |    |
| CHK'D                             |                            |         |      | <b>W</b> W      |                                   |         | Base Bed             |          |    |
| APPV'D                            |                            |         |      | www.andorr      | not colub                         |         |                      |          |    |
| MFG                               |                            |         |      | www.dridori     | 101.CO.0K                         |         |                      |          |    |
| Q.A                               |                            |         |      | MATERIAL:       |                                   | DWG NO. | 1 0010               | $\sim$   | A3 |
|                                   |                            |         |      | Alumini         | um                                | 1-001   |                      | 20       |    |
|                                   |                            |         |      | 1               |                                   |         |                      |          |    |

SCALE:1:5

SHEET 1 OF 1