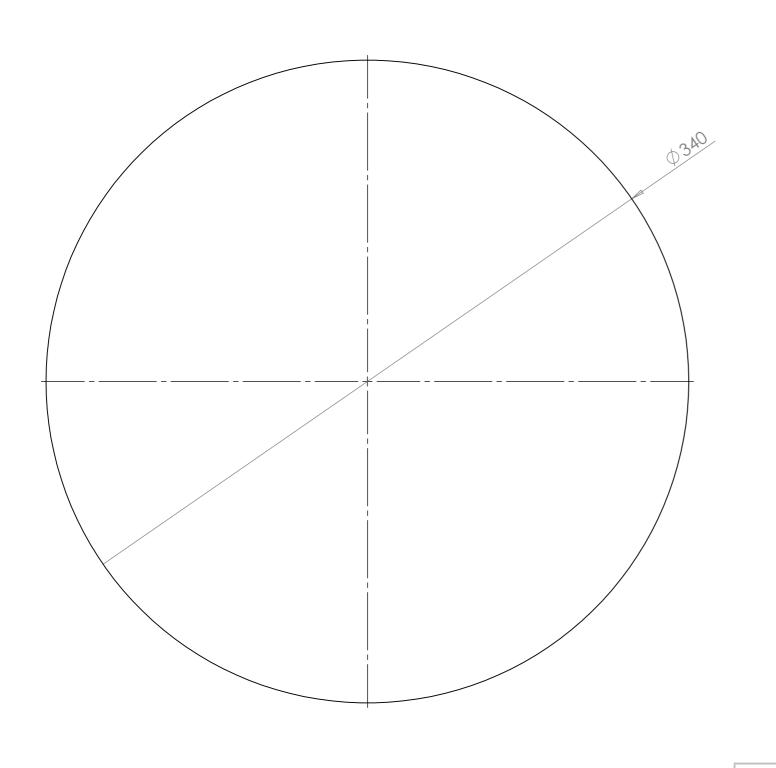

WEIGHT:

This work is licensed under a Creative Commons Attribution - NonCommercial ShareaLike 4.0 Unported license.

| DIMENSIO<br>SURFACE F<br>TOLERANC | CES: SEE DIM's             | FINISH: |      |                 | DEBUR AND<br>BREAK SHARP<br>EDGES | D       | OO NOT SCALE DRAWING | REVISION |    |
|-----------------------------------|----------------------------|---------|------|-----------------|-----------------------------------|---------|----------------------|----------|----|
| LINEAR:<br>ANGULA                 | SEE DIM's<br>AR: SEE DIM's |         |      |                 |                                   |         |                      |          |    |
|                                   | NAME SIG                   | GNATURE | DATE | 4.10            |                                   | TITLE:  |                      |          |    |
| DRAWN                             |                            |         |      | <b>ANDORNOT</b> |                                   |         |                      |          |    |
| CHK'D                             |                            |         |      | <b>W</b> W      |                                   |         | Base Bed             |          |    |
| APPV'D                            |                            |         |      | www.andorr      | not colub                         |         |                      |          |    |
| MFG                               |                            |         |      | www.dridori     | 101.CO.0K                         |         |                      |          |    |
| Q.A                               |                            |         |      | MATERIAL:       |                                   | DWG NO. | 1 0010               | $\sim$   | A3 |
|                                   |                            |         |      | Alumini         | um                                | 1-001   |                      | 20       |    |
|                                   |                            |         |      | 1               |                                   |         |                      |          |    |

SCALE:1:5

SHEET 1 OF 1