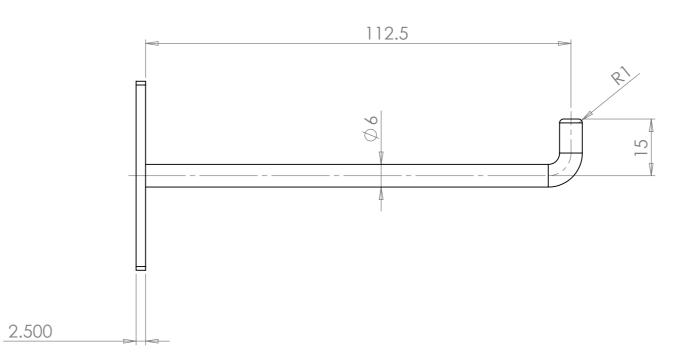

| DIMENSI                                                                           | OTHERWISE SPECIFIED |           | FINISH: |      |                    | DEBUR AND<br>BREAK SHARP | DO NOT SCALE DRAWING |          | REVISION |    |  |
|-----------------------------------------------------------------------------------|---------------------|-----------|---------|------|--------------------|--------------------------|----------------------|----------|----------|----|--|
| URFACE FINISH:<br>OLERANCES: SEE DIM'S<br>LINEAR: SEE DIM'S<br>ANGULAR: SEE DIM'S |                     |           |         |      |                    | EDGES                    |                      |          |          |    |  |
|                                                                                   | NAME                | NAME SIGI |         | DATE | a i a              |                          | TITLE:               |          |          |    |  |
| RAWN                                                                              |                     |           |         |      | ORNOT              |                          |                      |          |          |    |  |
| :HK'D                                                                             |                     |           |         |      | TT TT              |                          |                      | Reel Arm |          |    |  |
| PPV'D                                                                             |                     |           |         |      | www.andornot.co.uk |                          |                      |          |          |    |  |
| 1FG                                                                               |                     |           |         |      |                    | 101.00.01                |                      |          |          |    |  |
| Q.A                                                                               |                     |           |         |      | MATERIAL:          |                          | DWG NO.              | 1 0000   |          |    |  |
|                                                                                   |                     |           |         |      | 304 stainles       | ss steel                 | DWG NO. 1-00032 A3   |          |          | 73 |  |
|                                                                                   |                     |           |         |      |                    |                          |                      |          |          |    |  |
|                                                                                   |                     |           |         |      | WEIGHT:            |                          | SCALE:1:1            | SHEE     | T 1 OF 1 |    |  |
|                                                                                   |                     |           |         |      |                    |                          |                      |          |          |    |  |