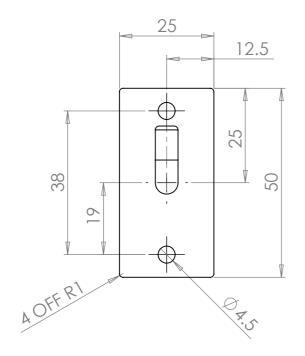

| DIMENSI                                                                           | OTHERWISE SPECIFIED |           | FINISH: |      |                    | DEBUR AND<br>BREAK SHARP | DO NOT SCALE DRAWING |          | REVISION |    |  |
|-----------------------------------------------------------------------------------|---------------------|-----------|---------|------|--------------------|--------------------------|----------------------|----------|----------|----|--|
| URFACE FINISH:<br>OLERANCES: SEE DIM'S<br>LINEAR: SEE DIM'S<br>ANGULAR: SEE DIM'S |                     |           |         |      |                    | EDGES                    |                      |          |          |    |  |
|                                                                                   | NAME                | NAME SIGI |         | DATE | a i a              |                          | TITLE:               |          |          |    |  |
| RAWN                                                                              |                     |           |         |      | ORNOT              |                          |                      |          |          |    |  |
| :HK'D                                                                             |                     |           |         |      | TT TT              |                          |                      | Reel Arm |          |    |  |
| PPV'D                                                                             |                     |           |         |      | www.andornot.co.uk |                          |                      |          |          |    |  |
| 1FG                                                                               |                     |           |         |      |                    | 101.00.01                |                      |          |          |    |  |
| Q.A                                                                               |                     |           |         |      | MATERIAL:          |                          | DWG NO.              | 1 0000   |          |    |  |
|                                                                                   |                     |           |         |      | 304 stainles       | ss steel                 | DWG NO. 1-00032 A3   |          |          | 73 |  |
|                                                                                   |                     |           |         |      |                    |                          |                      |          |          |    |  |
|                                                                                   |                     |           |         |      | WEIGHT:            |                          | SCALE:1:1            | SHEE     | T 1 OF 1 |    |  |
|                                                                                   |                     |           |         |      |                    |                          |                      |          |          |    |  |