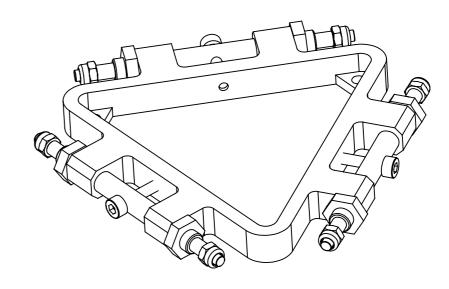

| ITEM | PART NUMBER | DESCRIPTION             | QTY. | supplier     |
|------|-------------|-------------------------|------|--------------|
| 1    | 1-00186     | Machined End Effector   | 1    | To Drawing   |
| 2    | 1-00140     | Arm Shaft               | 3    | To drawing   |
| 3    | 1-00170     | M6 Thin Nut A2          | 6    | Nuts & Bolts |
| 4    | 1-00030     | M3 x 16 Hex Cap Head A2 | 3    | Nuts & Bolts |
| 5    | 1-00034     | M3 Nyloc A2             | 6    | Nuts & Bolts |