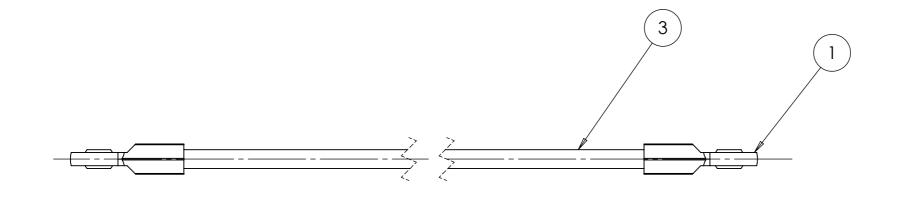

| ITEM | PART NUMBER | DESCRIPTION | QTY. | supplier    |
|------|-------------|-------------|------|-------------|
| 1    | 1-00180     | Rod End     | 2    | To Drawing  |
| 2    | 1-00183     | Super Glue  | 1    | Consumables |
| 3    | 1-00181     | Rod         | 1    | To Drawing  |

## Note: Super Glue the rod into the rod ends.

|                                                                                                             | UNLESS OTHERWISE SPECIFIED:<br>DIMENSIONS ARE IN MILLIMETERS<br>SURFACE FINISH:<br>TOLERANCES: SEE DIM'S<br>LINEAR: SEE DIM'S<br>ANGULAR: SEE DIM'S |                          |           | FINISH:    |            | DEBUR AND<br>BREAK SHARP | DO NOT SCALE DRAWING |         | REVISION     |    |
|-------------------------------------------------------------------------------------------------------------|-----------------------------------------------------------------------------------------------------------------------------------------------------|--------------------------|-----------|------------|------------|--------------------------|----------------------|---------|--------------|----|
|                                                                                                             |                                                                                                                                                     |                          |           |            | E          | edges                    |                      |         |              |    |
|                                                                                                             | NAME SIG                                                                                                                                            |                          | SIGNATURE | ATURE DATE | 414        |                          | TITLE:               |         |              |    |
|                                                                                                             | DRAWN                                                                                                                                               |                          |           |            | ANDO ANDO  | RNOT                     |                      |         |              |    |
| <b>A</b> A A A                                                                                              |                                                                                                                                                     |                          |           |            | <b>T</b> T |                          | Arm Assy             |         |              |    |
|                                                                                                             |                                                                                                                                                     | APPVD www.andornot.co.uk |           | ot co uk   |            |                          |                      |         |              |    |
| $\Theta \Theta \Theta$                                                                                      | MFG                                                                                                                                                 |                          |           |            |            |                          | ×                    |         |              |    |
| BY NO SA                                                                                                    | Q.A                                                                                                                                                 |                          |           |            | MATERIAL:  |                          | DWG NO.              | 1 001   | 0100         | A3 |
|                                                                                                             |                                                                                                                                                     |                          |           |            |            |                          |                      | I -00 I | 1-00182 🗌    |    |
| This work is licensed under a Creative Commons Attribution - NonCommercial ShareaLike 4.0 Unported license. |                                                                                                                                                     |                          |           |            |            |                          |                      |         |              |    |
|                                                                                                             |                                                                                                                                                     |                          |           |            | WEIGHT:    |                          | SCALE:1:5            | S       | SHEET 1 OF 1 |    |
|                                                                                                             |                                                                                                                                                     |                          |           |            |            |                          |                      |         |              |    |