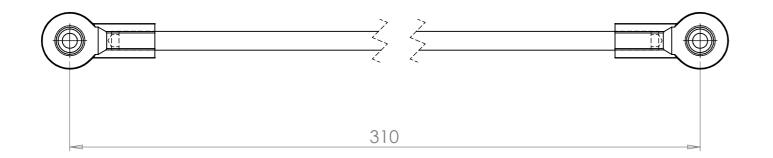

| ITEM | PART NUMBER | DESCRIPTION | QTY. | supplier    |
|------|-------------|-------------|------|-------------|
| 1    | 1-00180     | Rod End     | 2    | To Drawing  |
| 2    | 1-00183     | Super Glue  | 1    | Consumables |
| 3    | 1-00181     | Rod         | 1    | To Drawing  |

## Note: Super Glue the rod into the rod ends.

|                                                                                                             | UNLESS OTHERWISE SPECIFIED:<br>DIMENSIONS ARE IN MILLIMETERS<br>SURFACE FINISH:<br>TOLERANCES: SEE DIM'S<br>LINEAR: SEE DIM'S<br>ANGULAR: SEE DIM'S |                          |           | FINISH:    |            | DEBUR AND<br>BREAK SHARP | DO NOT SCALE DRAWING |         | REVISION     |    |
|-------------------------------------------------------------------------------------------------------------|-----------------------------------------------------------------------------------------------------------------------------------------------------|--------------------------|-----------|------------|------------|--------------------------|----------------------|---------|--------------|----|
|                                                                                                             |                                                                                                                                                     |                          |           |            | E          | edges                    |                      |         |              |    |
|                                                                                                             | NAME SIG                                                                                                                                            |                          | SIGNATURE | ATURE DATE | 414        |                          | TITLE:               |         |              |    |
|                                                                                                             | DRAWN                                                                                                                                               |                          |           |            | ANDO ANDO  | RNOT                     |                      |         |              |    |
| <b>A</b> A A A                                                                                              |                                                                                                                                                     |                          |           |            | <b>T</b> T |                          | Arm Assy             |         |              |    |
|                                                                                                             |                                                                                                                                                     | APPVD www.andornot.co.uk |           | ot co uk   |            |                          |                      |         |              |    |
| $\Theta \Theta \Theta$                                                                                      | MFG                                                                                                                                                 |                          |           |            |            |                          | ×                    |         |              |    |
| BY NO SA                                                                                                    | Q.A                                                                                                                                                 |                          |           |            | MATERIAL:  |                          | DWG NO.              | 1 001   | 0100         | A3 |
|                                                                                                             |                                                                                                                                                     |                          |           |            |            |                          |                      | I -00 I | 1-00182 🗌    |    |
| This work is licensed under a Creative Commons Attribution - NonCommercial ShareaLike 4.0 Unported license. |                                                                                                                                                     |                          |           |            |            |                          |                      |         |              |    |
|                                                                                                             |                                                                                                                                                     |                          |           |            | WEIGHT:    |                          | SCALE:1:5            | S       | SHEET 1 OF 1 |    |
|                                                                                                             |                                                                                                                                                     |                          |           |            |            |                          |                      |         |              |    |