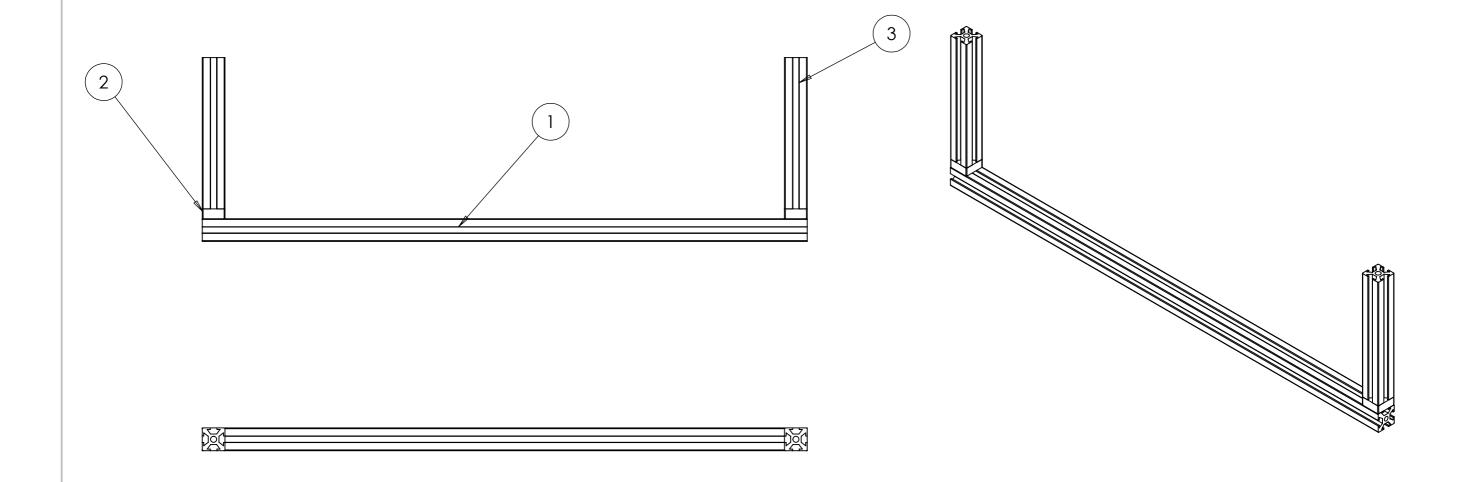

| ITEM | PART NUMBER | DESCRIPTION            | QTY. | supplier                          |
|------|-------------|------------------------|------|-----------------------------------|
| 1    | 1-00089     | Extrusion upright      | 1    | To Drawing                        |
| 2    | 1-00086     | Extrusion 90 deg joint | 2    | Motedis Cover Cap 30 B-Typ slot 8 |
| 3    | 1-00087     | Horizontal Leg         | 2    | To Drawing                        |

UNLESS OTHERWISE SPECIFIED:
DIMENSIONS ARE IN MILLIMETERS
SURFACE FINISH:
TOLERANCES: SEE DIM'S
LINEAR: SEE DIM'S
ANGULAR: SEE DIM'S DEBUR AND BREAK SHARP EDGES SIGNATURE **ANDORNOT** DRAWN Frame Leg Assy APPV'D www.andornot.co.uk MFG Q.A MATERIAL: DWG NO. 1-00100 А3 WEIGHT: SCALE:1:5 SHEET 1 OF 1