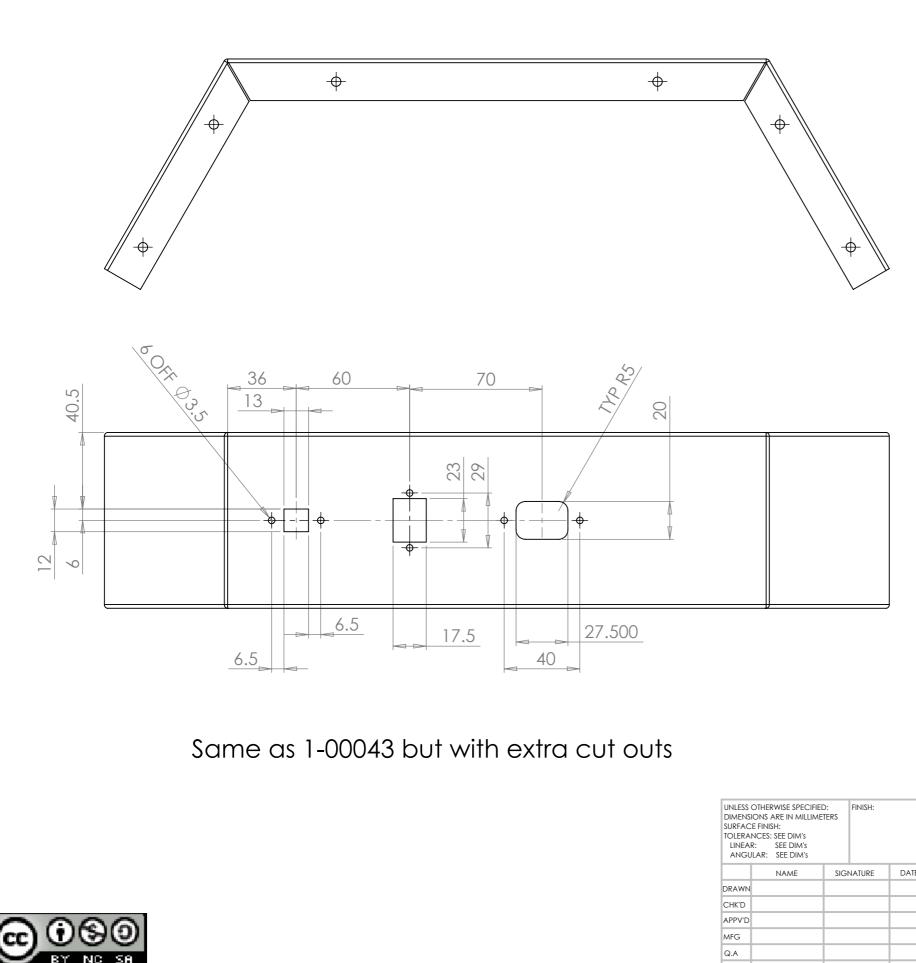

This work is licensed under a Creative Commons Attribution - NonCommercial ShareaLike 4.0 Unported license.

| ESS OTHERWISE SPECIFIED:<br>ENSIONS ARE IN MILLIMETERS |                                                         |     | FINISH: |      | DEBUR AND<br>BREAK SHA |                        | DO NOT SCALE DRAWING | REVISION |    |
|--------------------------------------------------------|---------------------------------------------------------|-----|---------|------|------------------------|------------------------|----------------------|----------|----|
| ERAN                                                   | FINISH:<br>CES: SEE DIM's<br>SEE DIM's<br>AR: SEE DIM's |     |         |      | EDGES                  |                        |                      |          |    |
|                                                        | NAME                                                    | SIG | ATURE   | DATE | a i a                  | TITLE:                 |                      |          |    |
| WN                                                     |                                                         |     |         |      | ANDORNO                | Т                      |                      |          |    |
| 'D                                                     |                                                         |     |         | TT   |                        | Side Wall Power Supply |                      |          |    |
| V'D                                                    |                                                         |     |         |      | www.andornot.co        |                        |                      |          |    |
| ;                                                      |                                                         |     |         |      |                        | .0K                    |                      |          |    |
|                                                        |                                                         |     |         |      | MATERIAL:              | DWG NO.                | 1 0007/              |          | A3 |
|                                                        |                                                         |     |         |      | Aluminium              |                        | 1-0007               | 6        |    |
|                                                        |                                                         |     |         |      |                        |                        |                      |          |    |
|                                                        |                                                         |     |         |      | WEIGHT:                | SCALE:1:2              | SHEET                | 1 OF 1   |    |