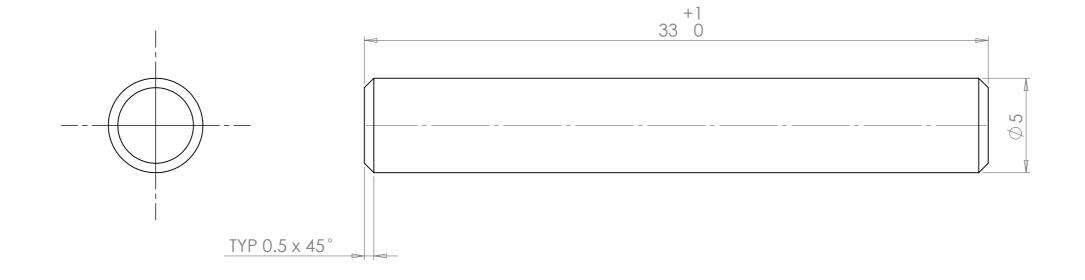

| DIMENSION<br>SURFACE F<br>TOLERANC<br>LINEAR: | CES: SEE DIM's |      | FINISH: |                 |                    | DEBUR AND<br>BREAK SHARP<br>EDGES | D         | OO NOT SCALE DRAWING | REVISION |     |
|-----------------------------------------------|----------------|------|---------|-----------------|--------------------|-----------------------------------|-----------|----------------------|----------|-----|
|                                               | NAME           | SIGI | NATURE  | DATE            | 4.1.6              |                                   | TITLE:    |                      |          |     |
| DRAWN                                         | DRAWN          |      |         | <b>ANDORNOT</b> |                    |                                   |           |                      |          |     |
| CHK'D                                         |                |      |         |                 |                    |                                   | v Shaft   |                      |          |     |
| APPV'D                                        |                |      |         | www.andor       | ant on uk          | Top Pulley Shaft                  |           |                      |          |     |
| MFG                                           | ;              |      |         |                 | www.andornot.co.uk |                                   |           |                      |          |     |
| Q.A                                           |                |      |         |                 | MATERIAL:          | nless steel                       | DWG NO.   | 1 001/               | _        | A 2 |
|                                               |                |      |         |                 | 304 Stainle        |                                   |           | 1-00165              |          | A3  |
|                                               |                |      |         |                 | 1                  |                                   | . 00.0    |                      |          |     |
|                                               |                |      |         |                 | WEIGHT:            |                                   | SCALE:2:1 | SHEET                | 1 OF 1   |     |