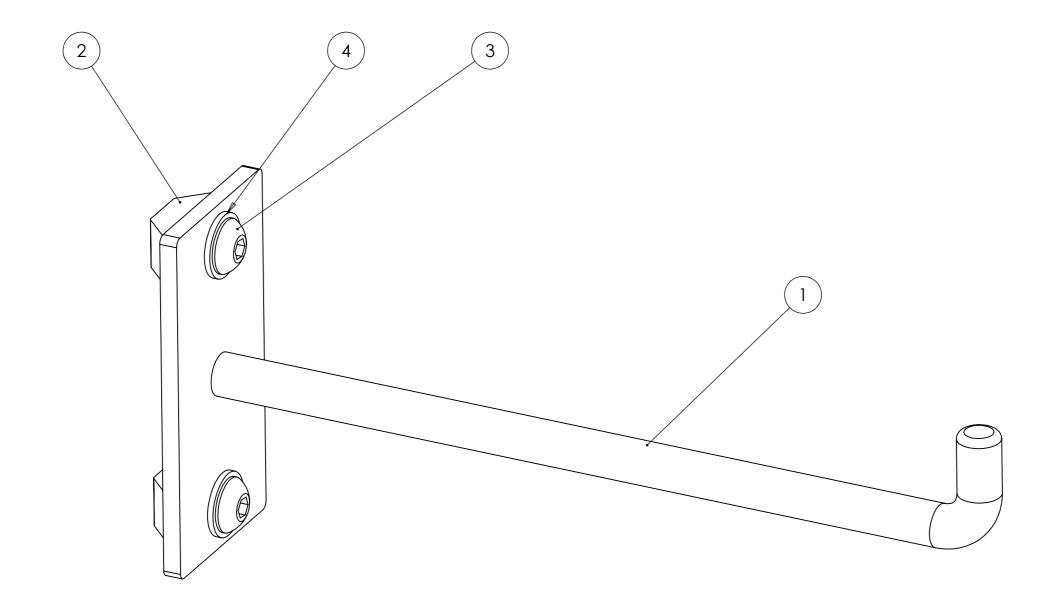

| ITEM | PART NUMBER | DESCRIPTION             | QTY. | supplier     |
|------|-------------|-------------------------|------|--------------|
| 1    | 1-00032     | Reel Arm                | 1    | To Drawing   |
| 2    | 1-00016     | M4 T Nut                | 2    | Motedis      |
| 3    | 1-00092     | Button Socket M4 x 8 A2 | 2    | Nuts & Bolts |
| 4    | 1-00022     | M4 Washer A2            | 2    | Nut & Bolt   |