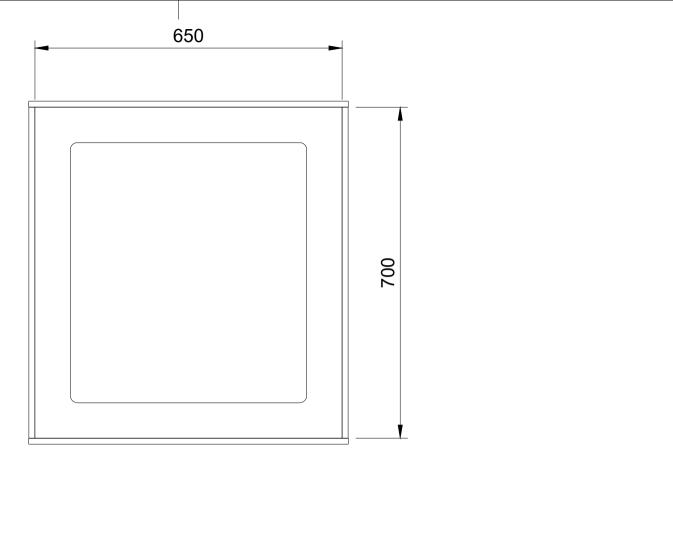

| Dept. | Technical reference | Created by                        | Approved by |               |       |  |
|-------|---------------------|-----------------------------------|-------------|---------------|-------|--|
|       |                     | Malamaker86 Malamaker86 3/24/2019 |             |               |       |  |
|       |                     | Document type                     | Docum       | ent status    |       |  |
|       |                     |                                   |             |               |       |  |
|       |                     | Title                             | DWG No.     |               |       |  |
|       |                     | zat_enclosure_dehydratorBackPanel |             |               |       |  |
|       |                     |                                   |             |               |       |  |
|       |                     |                                   | Rev.        | Date of issue | Sheet |  |
|       |                     |                                   |             |               | 3/3   |  |