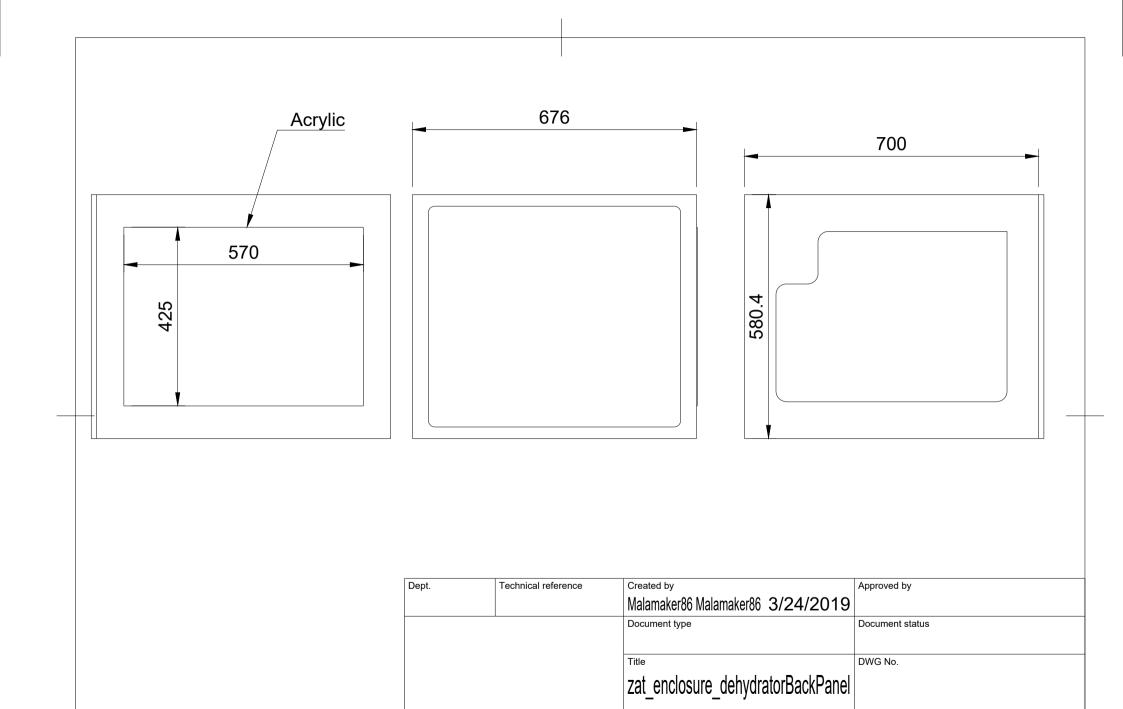

1/3

Sheet

Date of issue

| Dept.                             | Technical refer | ence | Created by              |           | Approve         | ed by         |  |       |
|-----------------------------------|-----------------|------|-------------------------|-----------|-----------------|---------------|--|-------|
|                                   |                 |      | Malamaker86 Malamaker86 | 3/24/2019 |                 |               |  |       |
|                                   |                 |      | Document type           |           | Document status |               |  |       |
|                                   |                 |      |                         |           |                 |               |  |       |
|                                   |                 |      | Title                   |           | DWG No.         |               |  |       |
| zat_enclosure_dehydratorBackPanel |                 |      |                         |           |                 |               |  |       |
|                                   |                 |      |                         |           |                 | F=            |  |       |
|                                   |                 |      |                         |           | Rev.            | Date of issue |  | Sheet |
|                                   |                 |      |                         |           |                 |               |  | 2/3   |