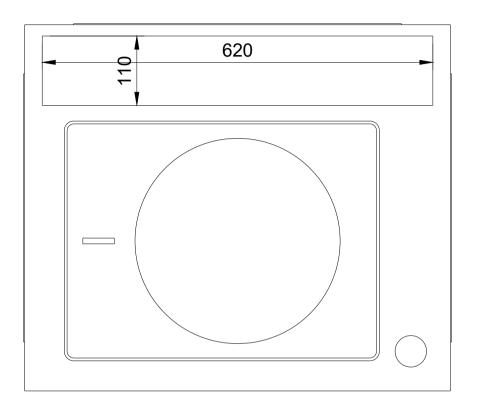

| Dept. | Technical reference | Created by                        | Approved by |               |       |  |
|-------|---------------------|-----------------------------------|-------------|---------------|-------|--|
|       |                     | Malamaker86 Malamaker86 3/24/2019 |             |               |       |  |
|       |                     | Document type                     | Docum       | ent status    |       |  |
|       |                     |                                   |             |               |       |  |
|       |                     | Title                             | DWG No.     |               |       |  |
|       |                     | zat_enclosure_dehydratorBackPanel |             |               |       |  |
|       |                     |                                   |             |               |       |  |
|       |                     |                                   | Rev.        | Date of issue | Sheet |  |
|       |                     |                                   |             |               | 3/3   |  |